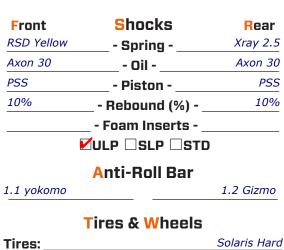

## **Aerodynamics**

AMX Diff rear mod car with VTD and SLP Shocks. Stock Car with Std diff, std top deck and ULP Shocks. Mod car could use 10k in rear diff. All screws on the std deck. Plugs forward and battery all the way forward on both cars