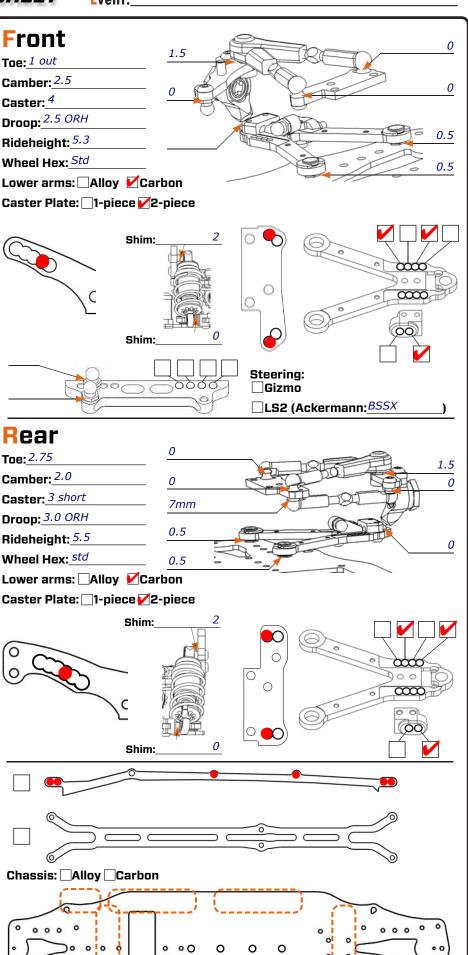

## **Aerodynamics**

AMX Diff rear mod car with VTD and SLP Shocks. Stock Car with Std diff, std top deck and ULP Shocks. Mod car could use 10k in rear diff. All screws on the std deck. Plugs forward and battery all the way forward on both cars