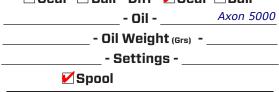

## **Aerodynamics**

AMX Diff rear mod car with VTD and SLP Shocks. Stock Car with Std diff, std top deck and ULP Shocks. Mod car could use 10k in rear diff. All screws on the std deck. Plugs forward and battery all the way forward on both cars