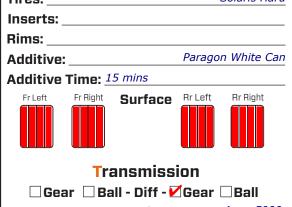

## **Aerodynamics**

AMX Diff rear mod car with VTD and SLP Shocks. Stock Car with Std diff, std top deck and ULP Shocks. Mod car could use 10k in rear diff. All screws on the std deck. Plugs forward and battery all the way forward on both cars