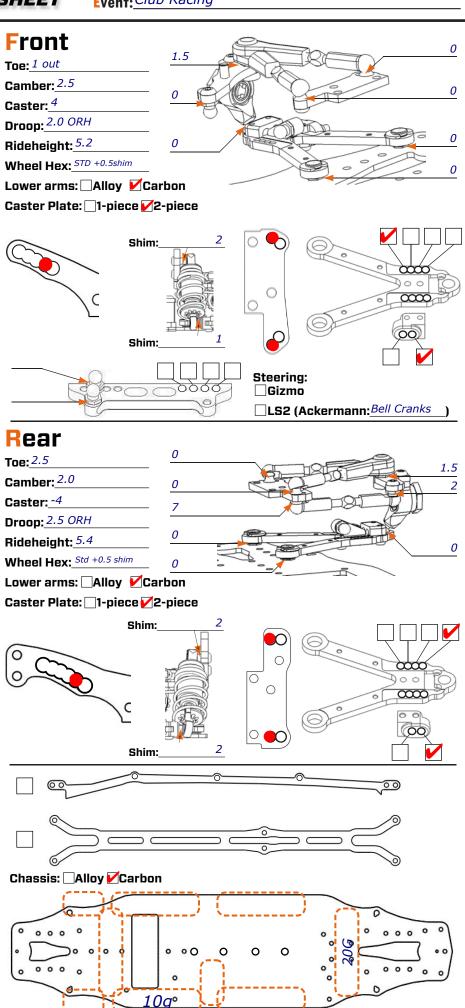

SETUP SHEET

Driver: Cristian Tabush Date: Feb 2019

Track: N Control

**Event:**Club Racing

| Track Condition                                                   |
|-------------------------------------------------------------------|
| Composition: 🗹 Asphalt 🗌 Carpet                                   |
| Environment: 🗌 Indoor 🗹 Outdoor                                   |
| Surface: ☑ Smooth ☐ Both ☐ Bumpy                                  |
| <b>Traction:</b> □Low <b>☑</b> Medium □ High                      |
| Size: ☐ Tight ✓ Mixed ☐ Open                                      |
| Track Temp.: Air Temp.:                                           |
| Electronics                                                       |
| Motor: <u>4.57</u> Timing:                                        |
| ESC: Battery:                                                     |
| <b>Spur:</b> <u>107</u> <b>Pinion:</b> <u>25</u> <b>Ratio:</b>    |
| Aerodynamics                                                      |
| Body: Type S Pro Lite Wing: LTCR LW                               |
| Wing.                                                             |
| Front Shocks Rear                                                 |
| <u>RSD Black/GZ2.35</u> - <b>Spring</b> - <u>RSD Black/GZ2.35</u> |
| <u>30</u> - Oil - <u>30</u>                                       |
| XRAY pss SLP - Piston - Xray PSS SLP                              |
| <u>0</u> - Rebound (%)                                            |
| Foam Inserts                                                      |
| □ULP <b>☑</b> SLP □STD                                            |
| Anti-Roll Bar                                                     |
| 1.0 1.2                                                           |
| Tires & Wheels                                                    |
| Tires: Elexis 36                                                  |
| Inserts:                                                          |
| Rims:                                                             |
| Additive:                                                         |
| Additive Time:                                                    |
| FrLeft Fr Right Surface Rr Left Rr Right                          |
|                                                                   |
|                                                                   |
| Transmission                                                      |
| □Gear □Ball - Diff - □Gear □Ball                                  |
| 7500 small shims <b>Oil -</b>                                     |
| - Oil Weight (Grs) -                                              |
| AMX Diff - Settings -                                             |
| <u> </u>                                                          |
| <u> </u>                                                          |
| Long Arm Conversion. Arms                                         |
| oriented with 1mm inset shock<br>mount holes being used. High     |
| mount holds holds lised High                                      |

bearing carriers all around. Rear Bulkhead brace installed.